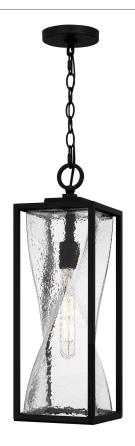

#### ZAR1907MBK

Zarah 1-Light Matte Black Outdoor Hanging Lantern Matte Black

# **DIMENSIONS**

Dimensions: 7.00" W x 21.75" H x 7.00" D

Overall Height: 121.5"

Canopy Dimensions: 5.00"W x 0.75"D

Chain/Downrod Length: 8'

Weight: 11.33 lbs

#### **DETAILS**

Material: STEEL

Glass/Shade Description: Clear Hammered

Glass - Glass - Hammered