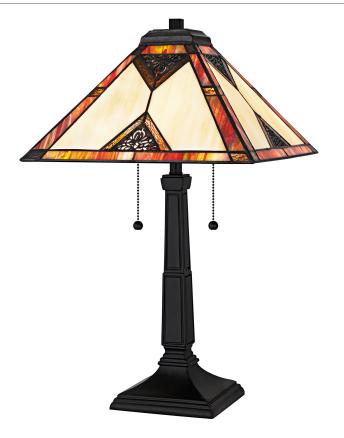

#### **TF6816MBK**

Aiden 2-Light Matte Black Table Lamp Matte Black

# **DETAILS**

Material: RESIN

Glass/Shade Description: Multicolor Art Glass

- Glass - Stained Glass/Tiffany