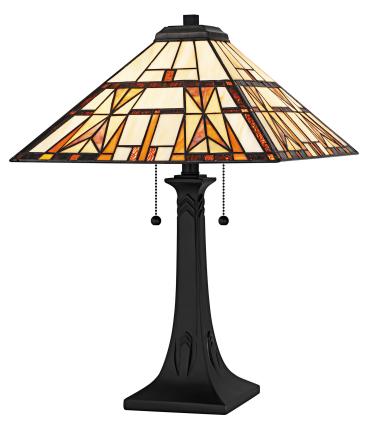

#### TF6814MBK

Kaylor 2-Light Matte Black Table Lamp Matte Black

#### DETAILS

| Material: RESIN                               |
|-----------------------------------------------|
| Glass/Shade Description: Multicolor Art Glass |
| - Glass - Stained Glass/Tiffany               |