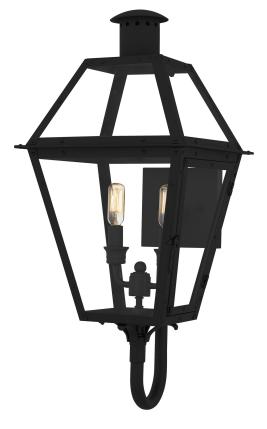

## **RO8311EK**

Rue De Royal 2-Light Earth Black Outdoor Wall Lantern Earth Black

## **DIMENSIONS**

Dimensions: 10.50" W x 23.50" H x 12.75" D

Backplate Dimensions: 5.00"H x 5.00"W

HCWO: 11.5"

Weight: 9.28 lbs

## **DETAILS**

Material: COASTAL ARMOUR STEEL

Glass/Shade Description: Clear Glass - Glass

- Transparent

Shade 2 Description: Clear Glass - Glass

#### **LAMPING**

Light Source: Socketed

Bulb Included: No

Bulb Type: Candelabra Base

Bulb Quantity: 2

Watts per Bulb: 60

LED Wattage Equivalent: 15W