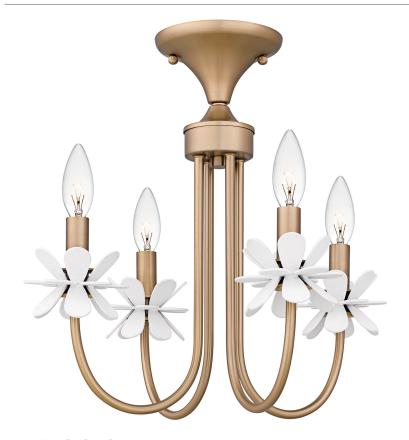

## REY1716BGD

Remy 4-Light Bronze Gold Semi-Flush Mount Bronze Gold

# **DIMENSIONS**

Dimensions: 16.00" W x 15.50" H x 16.00" D

Overall Height: 53.25"

Canopy Dimensions: 5.00"W x 2.75"D

Chain/Downrod Length: 2 (0.5"D x 6") and 2 (0.5"D x 12")

Down Rods

Weight: 5.41 lbs

## **DETAILS**

Material: STEEL

## **LAMPING**

Light Source: Socketed

Bulb Included: No

Bulb Type: Candelabra Base

Bulb Quantity: 4

Watts per Bulb: 60

LED Wattage Equivalent: 15W