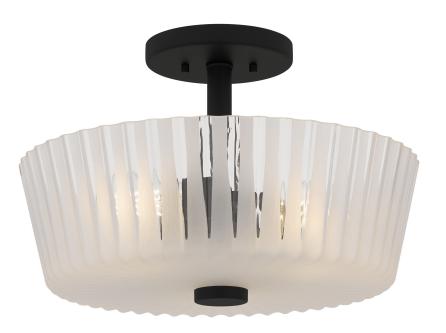

### RAY1716MBK

Gray 3-Light Matte Black Semi-Flush Mount Matte Black

### **DETAILS**

Material: STEEL

Glass/Shade Description: Clear Ribbed

Sandblasted Glass - Glass