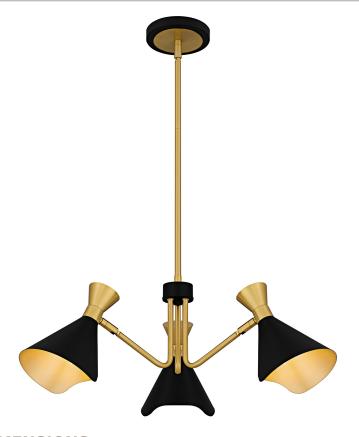

### ADN5026MBK

Arden 3-Light Matte Black Chandelier Matte Black

# **DIMENSIONS**

Dimensions: 26.00" W x 9.00" H x 26.00" D

Overall Height: 48.5"

Canopy Dimensions: 5.00"W x 0.75"D

Chain/Downrod Length: 2 (0.5"D x 6") and 2 (0.5"D x 12")

Down Rods

Weight: 5.10 lbs

# **DETAILS**

Material: STEEL

Glass/Shade Description: Metal - Steel